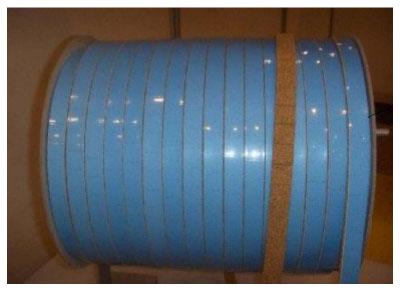

## In roll Self-adhesive cork pads for glass:

|           |          | •         |          |           |              |           |          |
|-----------|----------|-----------|----------|-----------|--------------|-----------|----------|
| MODEL NO. | PAD SIZE | THICKNESS | PAD/BOX  |           | BOX SIZE(CM) | VOL.(CBM) | G.W.(KG) |
| RA-1030   | 10x10mm  | 3mm cork  | 64800pcs | (2 rolls) | 35*36*35     | 0.044     | 8.2      |
| RA-1530   | 15x15mm  | 3mm cork  | 28800pcs | (2 rolls) | 35*36*35     | 0.044     | 8.1      |
| RA-1830   | 18x18mm  | 3mm cork  | 20000pcs | (2 rolls) | 35*36*35     | 0.044     | 8.2      |
| RA-2030   | 20x20mm  | 3mm cork  | 16200pcs | (2 rolls) | 35*36*35     | 0.044     | 8.0      |
| RA-4030   | 40x40mm  | 3mm cork  | 4050pcs  | (2 rolls) | 35*36*35     | 0.044     | 8.1      |