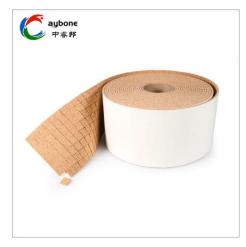

#### **Product Description**

China Quality "Raybone" Self-adhesive cork pads for glass have no residue when using due to the self-adhesive cling foam. Glass, windows, doors and mirrors are fragile. Raybone Self-adhesive cork pads for glass are easy to be removed cleanly, yet adhered securely to architectural glass, auto glass, furniture glass, stone, windows & doors, during transporting, packing, storage and installation. Setting between the glass, the pads can absorb vibration, maintain position and prevent breakage.

## Size of Self-adhesive cork pads for glass:

Standard thickness: 3mm

Other normal thickness: 1.5mm, 2mm, 4mm, 5mm

Standard size: 18x18mm

Other normal size: 10x10mm、15x15mm、20x20mm、40x40mm

Above can be customized as per your requests