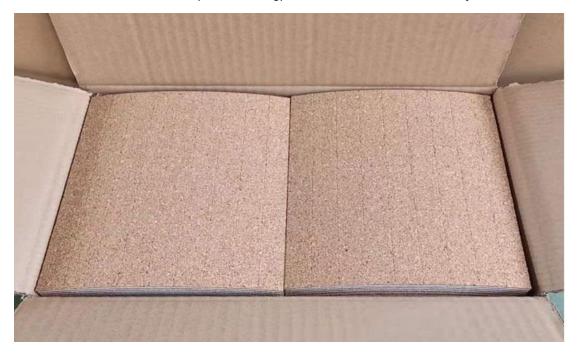

## In sheet Self-adhesive cork pads for glass:

|           |          | <u>-</u>  |          |              |           |          |
|-----------|----------|-----------|----------|--------------|-----------|----------|
| MODEL NO. | PAD SIZE | THICKNESS | PAD/BOX  | BOX SIZE(CM) | VOL.(CBM) | G.W.(KG) |
| SA-1030   | 10x10mm  | 3mm cork  | 89000pcs | 34*35*36     | 0.043     | 11.5     |
| SA-1530   | 15x15mm  | 3mm cork  | 40000pcs | 34*35*36     | 0.043     | 11       |
| SA-1830   | 18x18mm  | 3mm cork  | 28000pcs | 34*35*36     | 0.043     | 11       |
| SA-2030   | 20x20mm  | 3mm cork  | 22000pcs | 34*35*36     | 0.043     | 10.8     |
| SA-4030   | 40x40mm  | 3mm cork  | 5500pcs  | 34*35*36     | 0.043     | 10.8     |