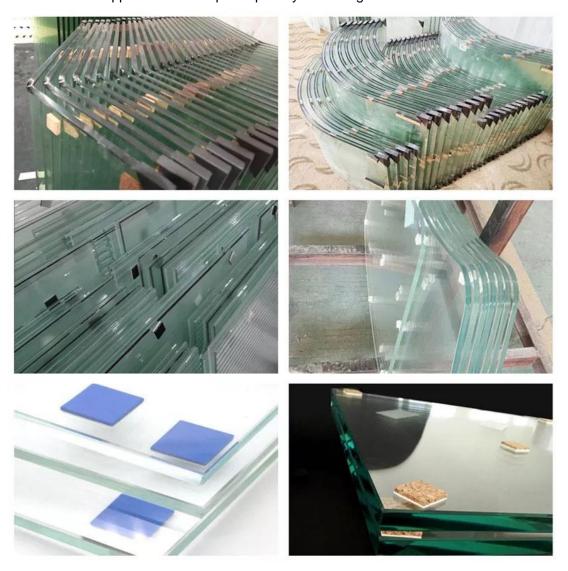

#### Installation Instructions of Self-adhesive cork pads for glass:

Please place the cork pads on the edge of the glass, one pad per 30cm or 40cm, and totally 8 pads on

the area of 1 square meter; more pads must be put on the middle of glass for the area more than 1 square meter and the actual quantity should be subject to the reality.

Principle: the smaller the glass area is, the less the pads need.

For the same area glass, the more the cork pads are used, the better the protection effect is

Please use the approximate cord pads quantity according to the real situation.