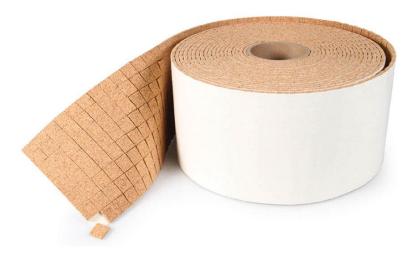

#### **Product Description**

China Quality "Raybone" Self-adhesive cork pads for glass have no residue when using due to the self-adhesive cling foam. Glass, windows, doors and mirrors are fragile. Raybone Self-adhesive cork pads for glass are easy to be removed cleanly, yet adhered securely to architectural glass, auto glass, furniture glass, stone, windows & doors, during transporting, packing, storage and installation. Setting between the glass, the pads can absorb vibration, maintain position and prevent breakage.

## Size of Self-adhesive cork pads for glass:

Standard thickness: 3mm

Other normal thickness: 1.5mm, 2mm, 4mm, 5mm

Standard size: 18x18mm

Other normal size: 10x10mm、15x15mm、20x20mm、40x40mm

Above can be customized as per your requests

## In roll Self-adhesive cork pads for glass:

|           |          | •         |          |           |              |           |          |
|-----------|----------|-----------|----------|-----------|--------------|-----------|----------|
| MODEL NO. | PAD SIZE | THICKNESS | PAD/BOX  |           | BOX SIZE(CM) | VOL.(CBM) | G.W.(KG) |
| RA-1030   | 10x10mm  | 3mm cork  | 64800pcs | (2 rolls) | 35*36*35     | 0.044     | 8.2      |
| RA-1530   | 15x15mm  | 3mm cork  | 28800pcs | (2 rolls) | 35*36*35     | 0.044     | 8.1      |
| RA-1830   | 18x18mm  | 3mm cork  | 20000pcs | (2 rolls) | 35*36*35     | 0.044     | 8.2      |
| RA-2030   | 20x20mm  | 3mm cork  | 16200pcs | (2 rolls) | 35*36*35     | 0.044     | 8.0      |
| RA-4030   | 40x40mm  | 3mm cork  | 4050pcs  | (2 rolls) | 35*36*35     | 0.044     | 8.1      |